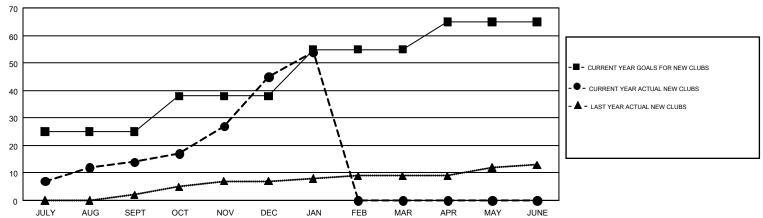

## Multiple District 305

GMT: KHAGENDRA SITAULA

LOCATION: PAKISTAN

GMT CA 6

| Clubs         |               |             |               | Members               |                           |                         |                                                    |  |
|---------------|---------------|-------------|---------------|-----------------------|---------------------------|-------------------------|----------------------------------------------------|--|
|               | RESULTS FOR   | R 2017-2018 |               | RESULTS FOR 2017-2018 |                           |                         |                                                    |  |
| QUARTER       | NEW CLUB GOAL | NEW CLUBS   | DROPPED CLUBS | QUARTER               | MEMBER GROWTH NET<br>GOAL | MEMBER GROWTH<br>ACTUAL | DROPPED<br>MEMBERS ACTUAL<br>(including transfers) |  |
| JULY/AUG/SEPT | 25            | 14          | 3             | JULY/AUG/SEPT         | 565                       | 544                     | 240                                                |  |
| OCT/NOV/DEC   | 13            | 31          | 5             | OCT/NOV/DEC           | 425                       | 1,447                   | 261                                                |  |
| JAN/FEB/MAR   | 17            | 9           | 1             | JAN/FEB/MAR           | 565                       | 355                     | 74                                                 |  |
| APR/MAY/JUNE  | 10            | 0           | 0             | APR/MAY/JUNE          | 412                       | 0                       | 0                                                  |  |