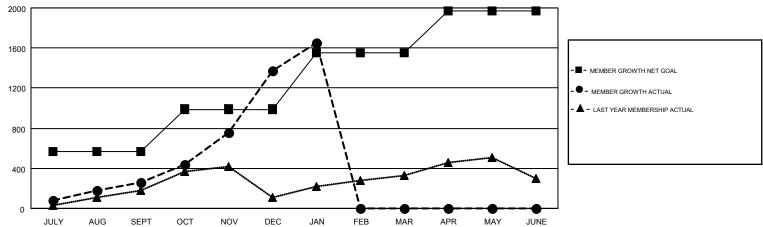

## Multiple District 305

GMT: KHAGENDRA SITAULA

LOCATION: PAKISTAN

GMT CA 6

| Clubs         |               |             |               | Members               |                           |                         |                                                    |  |
|---------------|---------------|-------------|---------------|-----------------------|---------------------------|-------------------------|----------------------------------------------------|--|
|               | RESULTS FOR   | R 2017-2018 |               | RESULTS FOR 2017-2018 |                           |                         |                                                    |  |
| QUARTER       | NEW CLUB GOAL | NEW CLUBS   | DROPPED CLUBS | QUARTER               | MEMBER GROWTH NET<br>GOAL | MEMBER GROWTH<br>ACTUAL | DROPPED<br>MEMBERS ACTUAL<br>(including transfers) |  |
| JULY/AUG/SEPT | 25            | 14          | 3             | JULY/AUG/SEPT         | 565                       | 544                     | 240                                                |  |
| OCT/NOV/DEC   | 13            | 31          | 5             | OCT/NOV/DEC           | 425                       | 1,447                   | 261                                                |  |
| JAN/FEB/MAR   | 17            | 9           | 1             | JAN/FEB/MAR           | 565                       | 355                     | 74                                                 |  |
| APR/MAY/JUNE  | 10            | 0           | 0             | APR/MAY/JUNE          | 412                       | 0                       | 0                                                  |  |